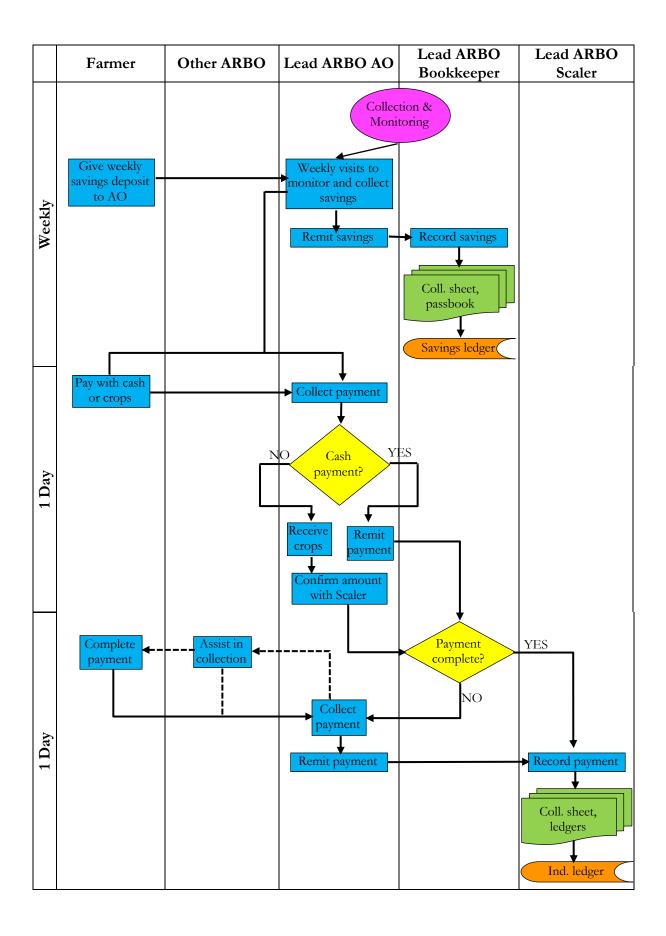

### PROCESS FLOW / FLOW CHART

Ang process flow o flow chart ay isang tool upang mahati ang mga proseso sa mga individual na pangyayari. Ginagamit ito upang mas maging maayos ang pag-unawa sa mga proseso at upang mas madali itong ma-communicate.

Ang mga proseso ng mga pangunahing produkto at serbisyo ay naka-summarize sa mga process flow na ipanapakita sa section na ito. Ang bawat isang pangunahing produkto at serbisyo ay may tatlong klase ng process flow depende sa klase ng membership ng target client.

Upang maisalarawan ang process flow, kinakailangan ipakita ang mga conventions na gagamitin sa chart. Ang mga flow chart conventions ay nakalagay sa table sa ibaba.

Ang mga flow chart conventions na nabanggit sa itaas ang siyang gagamitin upang mailarawan ang iba't ibang proseso sa pagbibigay ng produkto at serbisyo. Ang mga ito ay nakalagay sa mga susunod na tables sa section na ito.