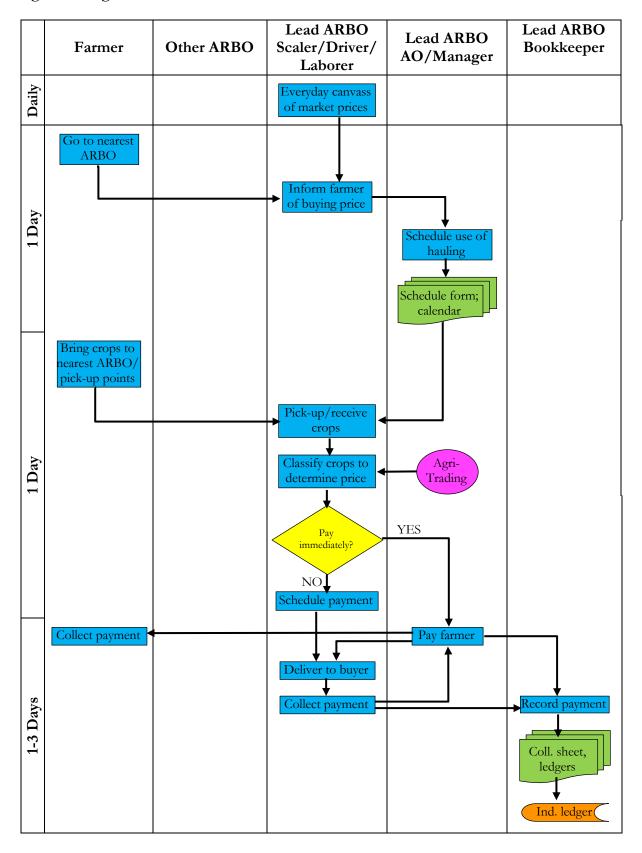

## Hauling Service: Other farmers in the ARC

Agri-Trading: Lead ARBO farmer-members

Agri-Trading: Other ARBO farmer-members

Agri-Trading: Other farmers in the ARC

Agri-Support Financing: Lead ARBO farmer-members