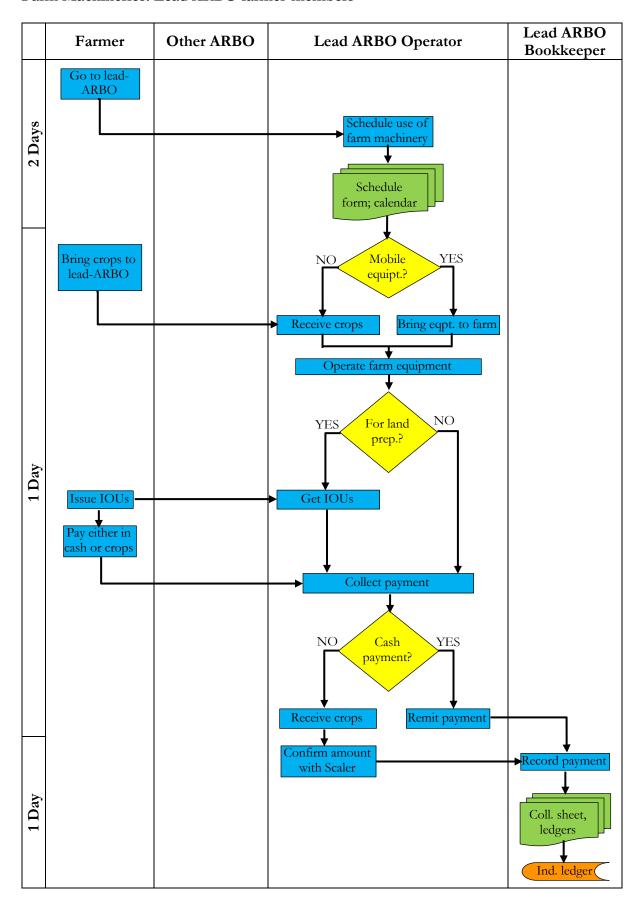

ard copy input o output |
|        | Terminator Symbol – isang start o stop na punto                                                        |
|        | Connector Symbol – gingamit para tumalon mula sa isang punto papunta sa iba pa                         |
|        | Storage Data Symbol – general data storage o taguan ng data                                            |

Ang mga flow chart conventions na nabanggit sa itaas ang siyang gagamitin upang mailarawan ang iba't ibang proseso sa pagbibigay ng produkto at serbisyo. Ang mga ito ay nakalagay sa mga susunod na tables sa section na ito.

Agri-Input Financing: Lead ARBO farmer-members





Agri-Input Financing: Other ARBO farmer-members





Agri-Input Financing: Other farmers in the ARC





Farm Machineries: Lead ARBO farmer-members



Farm Machineries: Other ARBO farmer-members



## Farm Machineries: Other farmers in the ARC



# Hauling Service: Lead ARBO farmer-members



## Hauling Service: Other ARBO farmer-members



## Hauling Service: Other farmers in the ARC



Agri-Trading: Lead ARBO farmer-members



Agri-Trading: Other ARBO farmer-members



Agri-Trading: Other farmers in the ARC



Agri-Support Financing: Lead ARBO farmer-members





Agri-Support Financing: Other ARBO farmer-members





Agri-Support Financing: Other farmers in the ARC