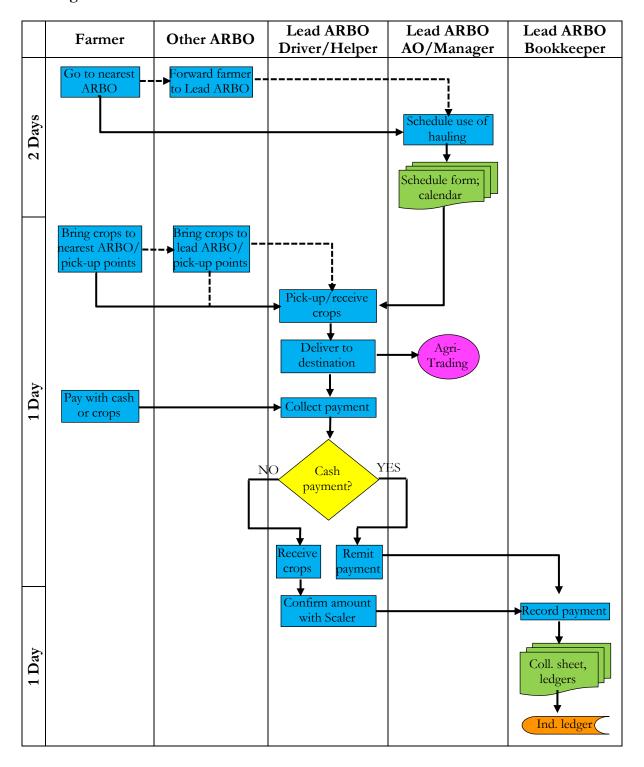

## Hauling Service: Other farmers in the ARC

Agri-Trading: Lead ARBO farmer-members

Agri-Trading: Other ARBO farmer-members

Agri-Trading: Other farmers in the ARC

Agri-Support Financing: Lead ARBO farmer-members