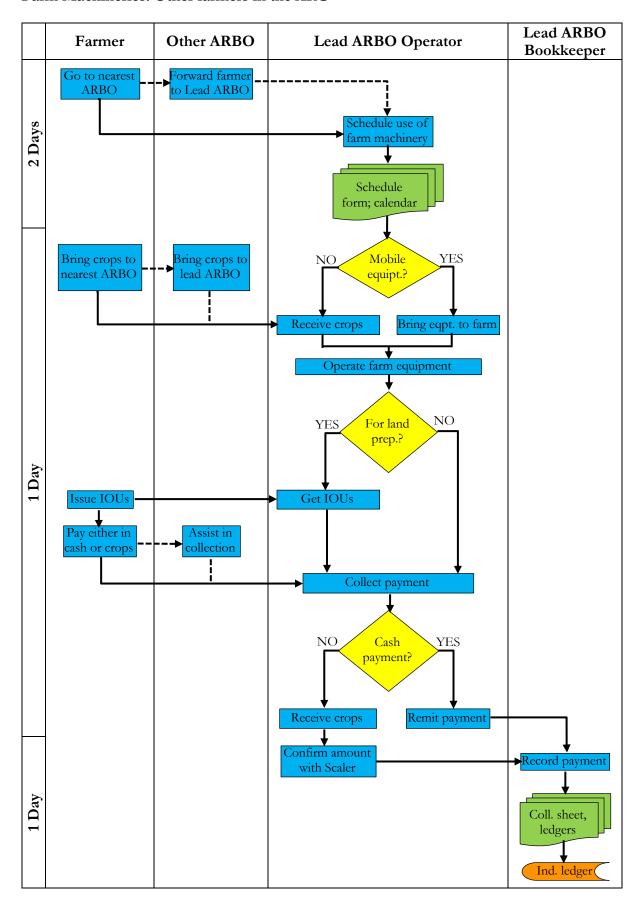

|
|        | Connector Symbol – gingamit para tumalon mula sa isang punto papunta sa iba pa                         |
|        | Storage Data Symbol – general data storage o taguan ng data                                            |

Ang mga flow chart conventions na nabanggit sa itaas ang siyang gagamitin upang mailarawan ang iba't ibang proseso sa pagbibigay ng produkto at serbisyo. Ang mga ito ay nakalagay sa mga susunod na tables sa section na ito.

Agri-Input Financing: Lead ARBO farmer-members





Agri-Input Financing: Other ARBO farmer-members





Agri-Input Financing: Other farmers in the ARC





Farm Machineries: Lead ARBO farmer-members



Farm Machineries: Other ARBO farmer-members



## Farm Machineries: Other farmers in the ARC



# Hauling Service: Lead ARBO farmer-members



## Hauling Service: Other ARBO farmer-members



## Hauling Service: Other farmers in the ARC



Agri-Trading: Lead ARBO farmer-members



Agri-Trading: Other ARBO farmer-members



Agri-Trading: Other farmers in the ARC



Agri-Support Financing: Lead ARBO farmer-members





Agri-Support Financing: Other ARBO farmer-members





Agri-Support Financing: Other farmers in the ARC