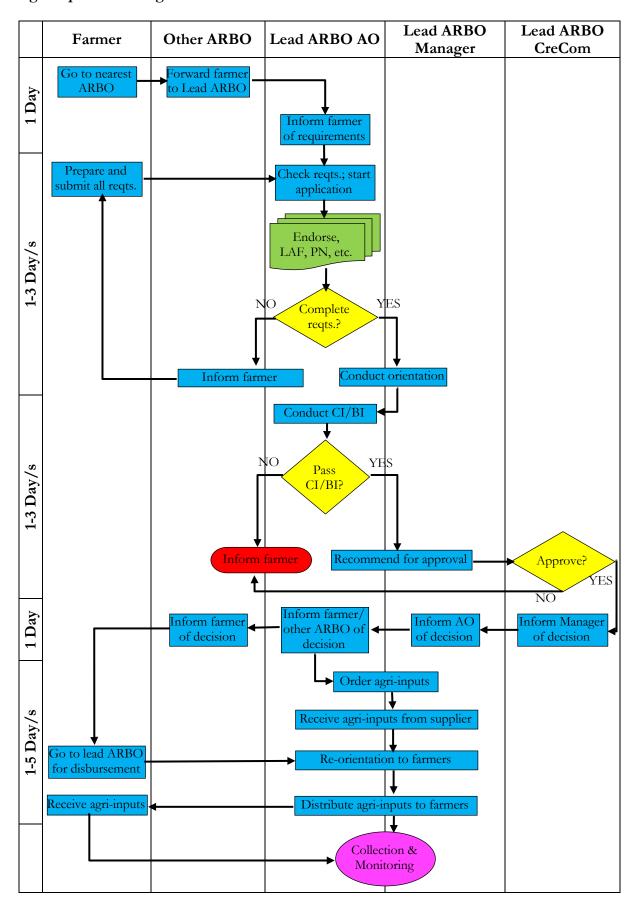

Agri-Input Financing: Lead ARBO farmer-members

Agri-Input Financing: Other ARBO farmer-members

Agri-Input Financing: Other farmers in the ARC

Farm Machineries: Lead ARBO farmer-members

Farm Machineries: Other ARBO farmer-members