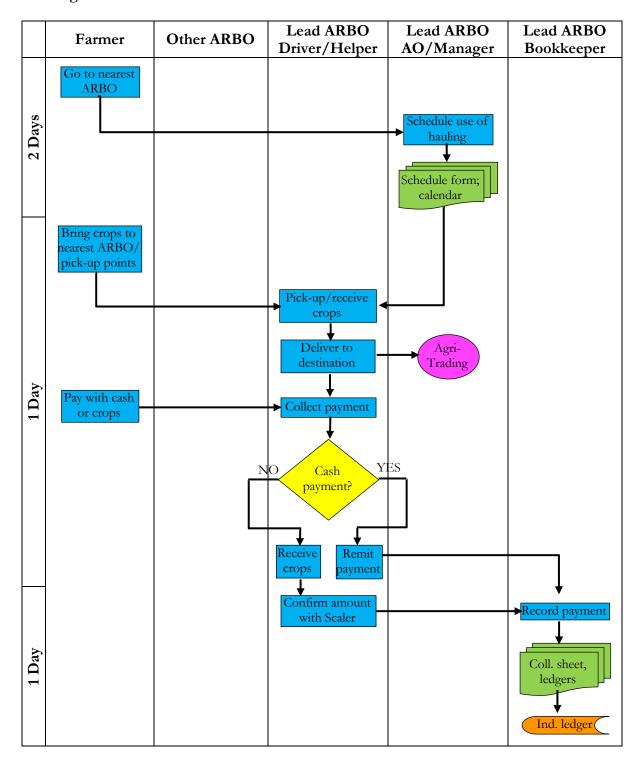

| Connector Symbol – gingamit para tumalon mula sa isang punto papunta sa iba pa                         |
|        | Storage Data Symbol – general data storage o taguan ng data                                            |

Ang mga flow chart conventions na nabanggit sa itaas ang siyang gagamitin upang mailarawan ang iba't ibang proseso sa pagbibigay ng produkto at serbisyo. Ang mga ito ay nakalagay sa mga susunod na tables sa section na ito.

Agri-Input Financing: Lead ARBO farmer-members





Agri-Input Financing: Other ARBO farmer-members





Agri-Input Financing: Other farmers in the ARC





Farm Machineries: Lead ARBO farmer-members



Farm Machineries: Other ARBO farmer-members



## Farm Machineries: Other farmers in the ARC



# Hauling Service: Lead ARBO farmer-members



## Hauling Service: Other ARBO farmer-members



## Hauling Service: Other farmers in the ARC



Agri-Trading: Lead ARBO farmer-members



Agri-Trading: Other ARBO farmer-members



Agri-Trading: Other farmers in the ARC



Agri-Support Financing: Lead ARBO farmer-members





Agri-Support Financing: Other ARBO farmer-members





Agri-Support Financing: Other farmers in the ARC