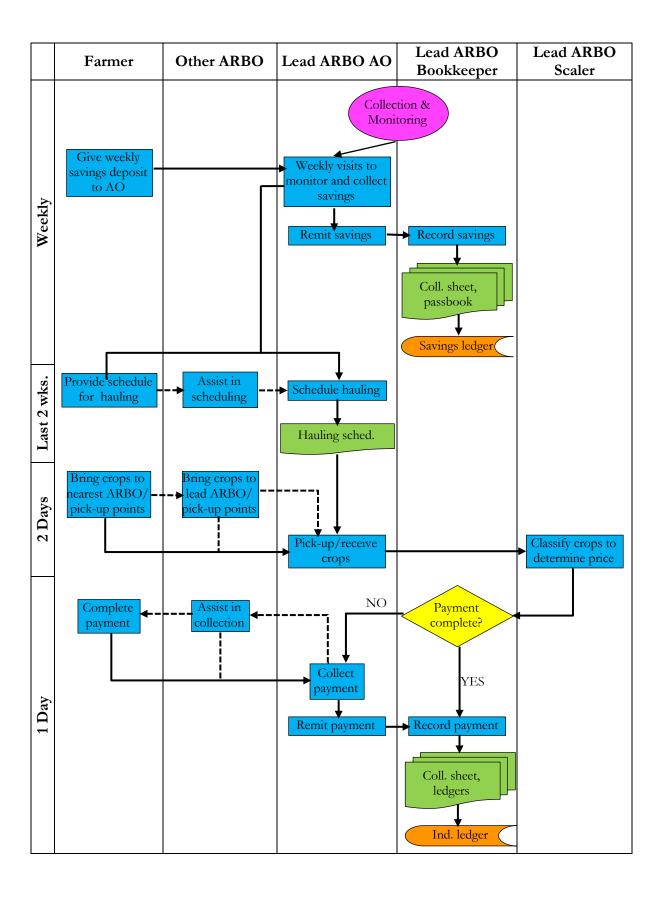

kumatawan sa kahit anong uri ng dokumento o hard copy input o output |
|        | Terminator Symbol – isang start o stop na punto                                                        |
|        | Connector Symbol – gingamit para tumalon mula sa isang punto papunta sa iba pa                         |
|        | Storage Data Symbol – general data storage o taguan ng data                                            |

Ang mga flow chart conventions na nabanggit sa itaas ang siyang gagamitin upang mailarawan ang iba't ibang proseso sa pagbibigay ng produkto at serbisyo. Ang mga ito ay nakalagay sa mga susunod na tables sa section na ito.

Agri-Input Financing: Lead ARBO farmer-members





Agri-Input Financing: Other ARBO farmer-members





Agri-Input Financing: Other farmers in the ARC





Farm Machineries: Lead ARBO farmer-members



Farm Machineries: Other ARBO farmer-members



## Farm Machineries: Other farmers in the ARC



# Hauling Service: Lead ARBO farmer-members



## Hauling Service: Other ARBO farmer-members



## Hauling Service: Other farmers in the ARC



Agri-Trading: Lead ARBO farmer-members



Agri-Trading: Other ARBO farmer-members



Agri-Trading: Other farmers in the ARC



Agri-Support Financing: Lead ARBO farmer-members





Agri-Support Financing: Other ARBO farmer-members





Agri-Support Financing: Other farmers in the ARC