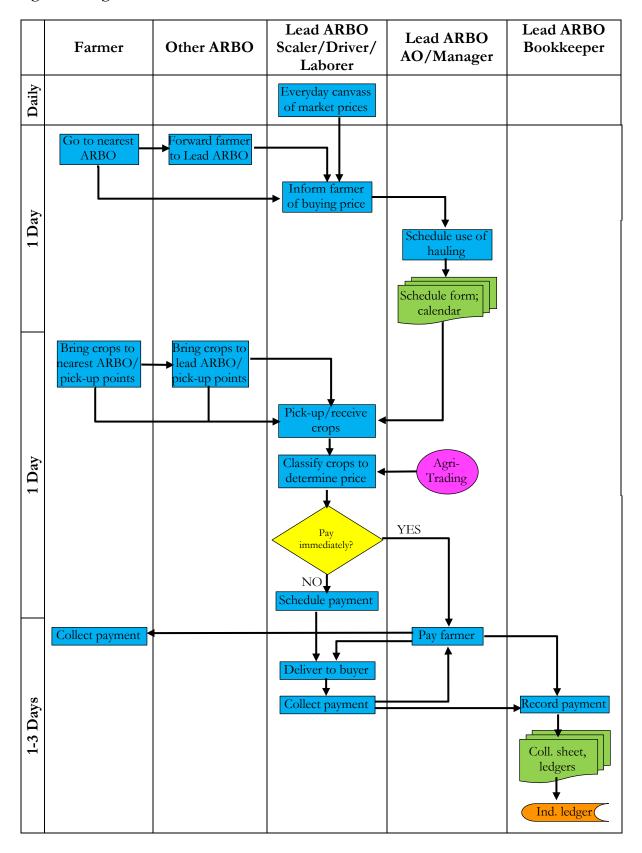

## Hauling Service: Other farmers in the ARC

Agri-Trading: Lead ARBO farmer-members

Agri-Trading: Other ARBO farmer-members

Agri-Trading: Other farmers in the ARC

Agri-Support Financing: Lead ARBO farmer-members