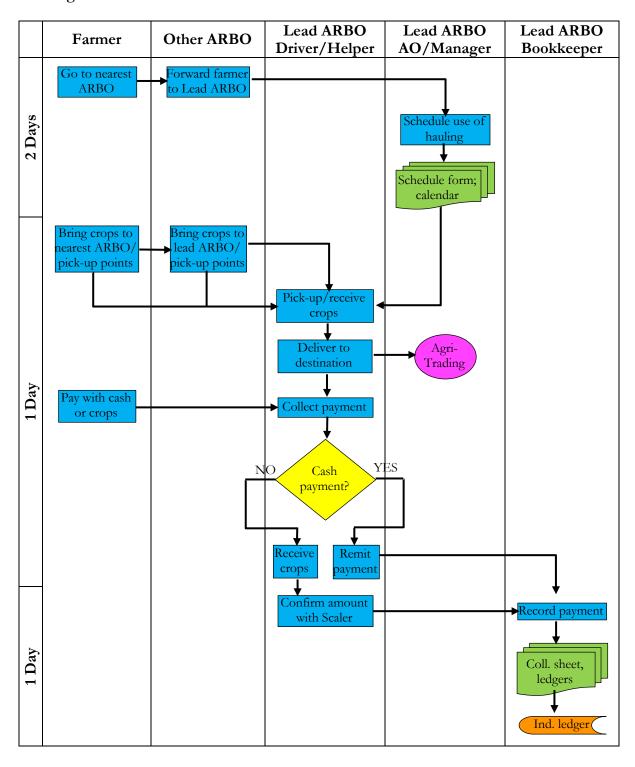

n mula sa isang punto papunta sa iba pa                         |
|        | Storage Data Symbol – general data storage o taguan ng data                                            |

Ang mga flow chart conventions na nabanggit sa itaas ang siyang gagamitin upang mailarawan ang iba't ibang proseso sa pagbibigay ng produkto at serbisyo. Ang mga ito ay nakalagay sa mga susunod na tables sa section na ito.

Agri-Input Financing: Lead ARBO farmer-members





Agri-Input Financing: Other ARBO farmer-members





Agri-Input Financing: Other farmers in the ARC





Farm Machineries: Lead ARBO farmer-members



Farm Machineries: Other ARBO farmer-members



## Farm Machineries: Other farmers in the ARC



# Hauling Service: Lead ARBO farmer-members



## Hauling Service: Other ARBO farmer-members



## Hauling Service: Other farmers in the ARC



Agri-Trading: Lead ARBO farmer-members



Agri-Trading: Other ARBO farmer-members



Agri-Trading: Other farmers in the ARC



Agri-Support Financing: Lead ARBO farmer-members





Agri-Support Financing: Other ARBO farmer-members





Agri-Support Financing: Other farmers in the ARC