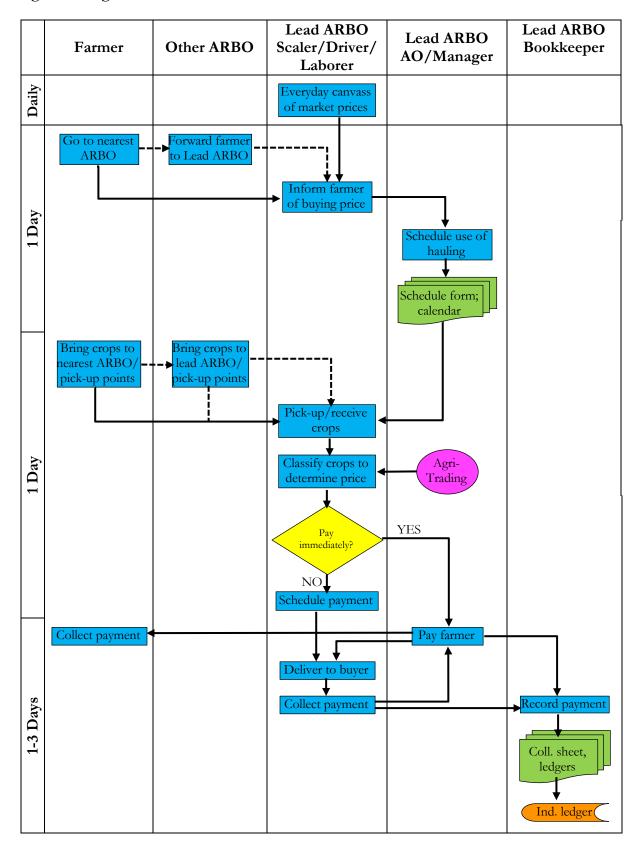

## Hauling Service: Other farmers in the ARC

Agri-Trading: Lead ARBO farmer-members

Agri-Trading: Other ARBO farmer-members

Agri-Trading: Other farmers in the ARC

Agri-Support Financing: Lead ARBO farmer-members