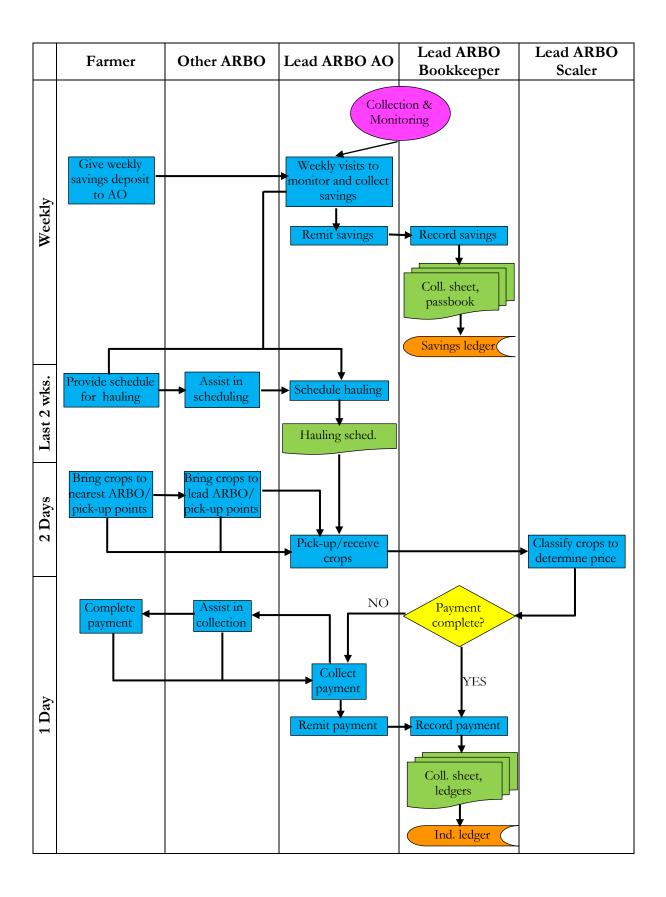

## Hauling Service: Other farmers in the ARC

Agri-Trading: Lead ARBO farmer-members

Agri-Trading: Other ARBO farmer-members

Agri-Trading: Other farmers in the ARC

Agri-Support Financing: Lead ARBO farmer-members