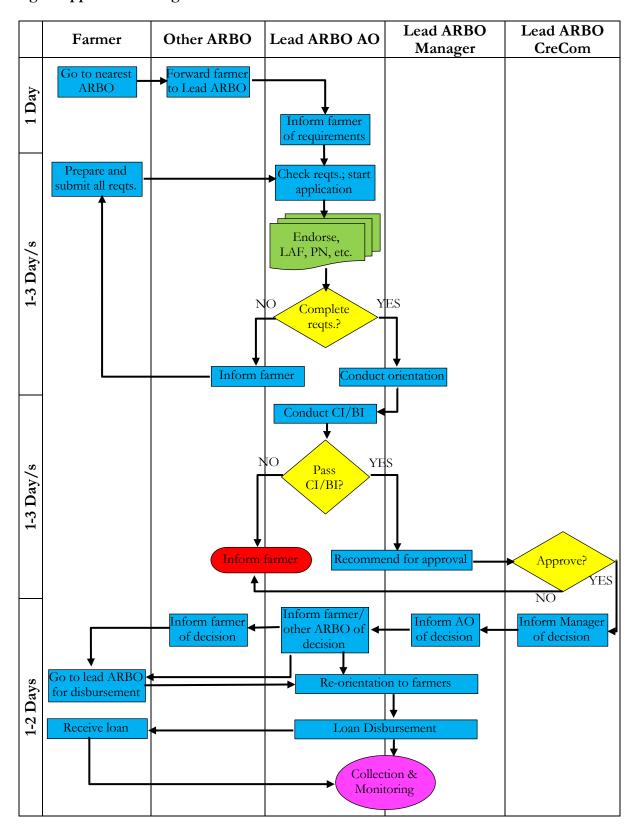

Agri-Support Financing: Other ARBO farmer-members

Agri-Support Financing: Other farmers in the ARC