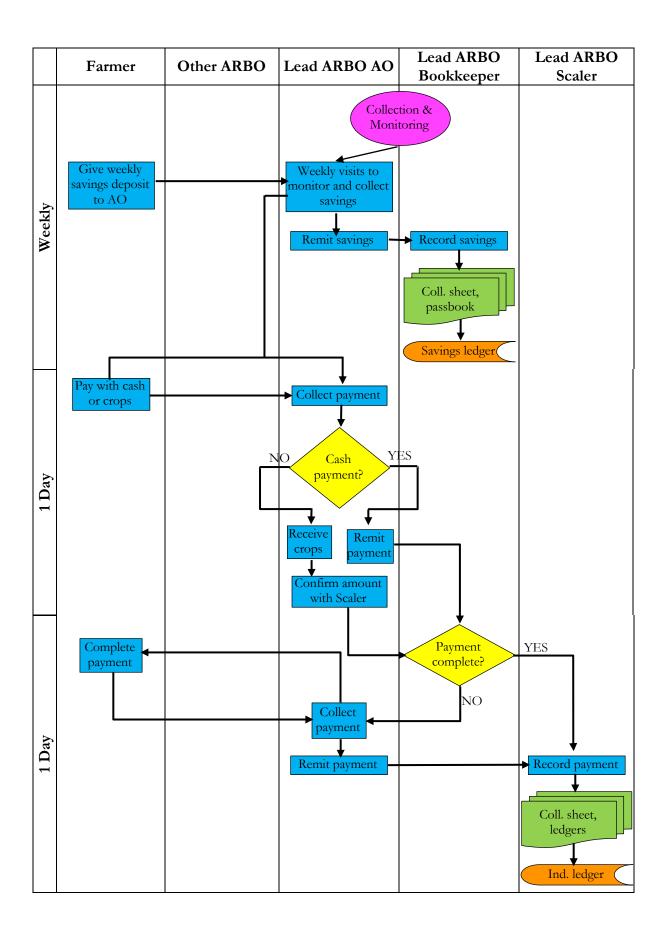

Agri-Support Financing: Other ARBO farmer-members

Agri-Support Financing: Other farmers in the ARC