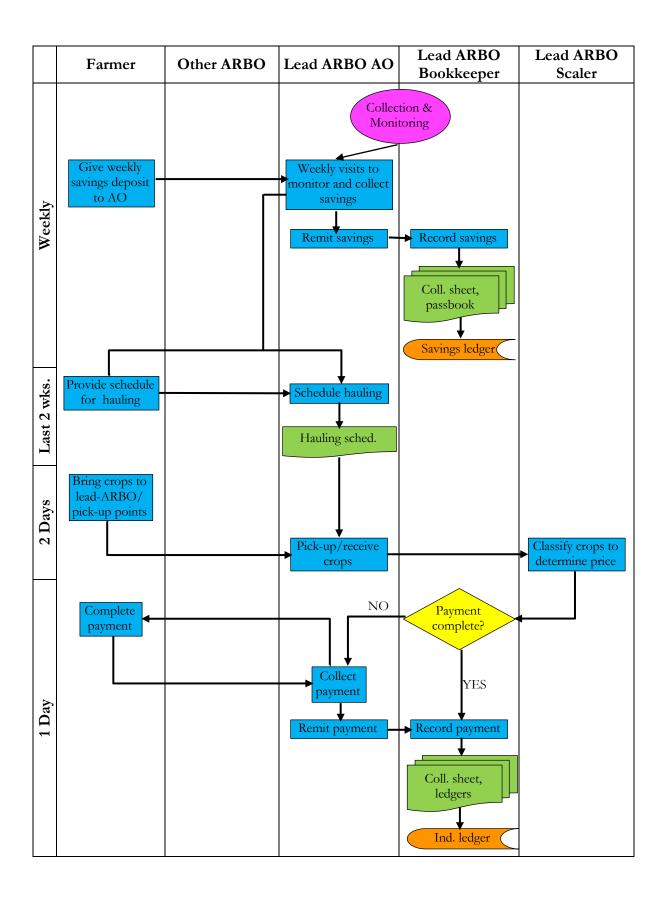

## Hauling Service: Other farmers in the ARC

Agri-Trading: Lead ARBO farmer-members

Agri-Trading: Other ARBO farmer-members

Agri-Trading: Other farmers in the ARC

Agri-Support Financing: Lead ARBO farmer-members