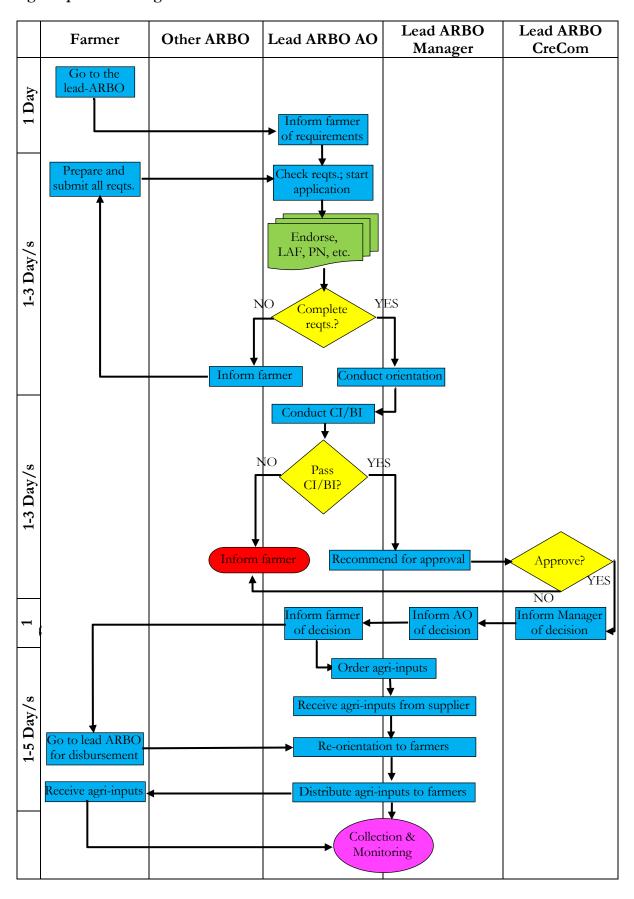

Agri-Input Financing: Lead ARBO farmer-members

Agri-Input Financing: Other ARBO farmer-members

Agri-Input Financing: Other farmers in the ARC

Farm Machineries: Lead ARBO farmer-members

Farm Machineries: Other ARBO farmer-members