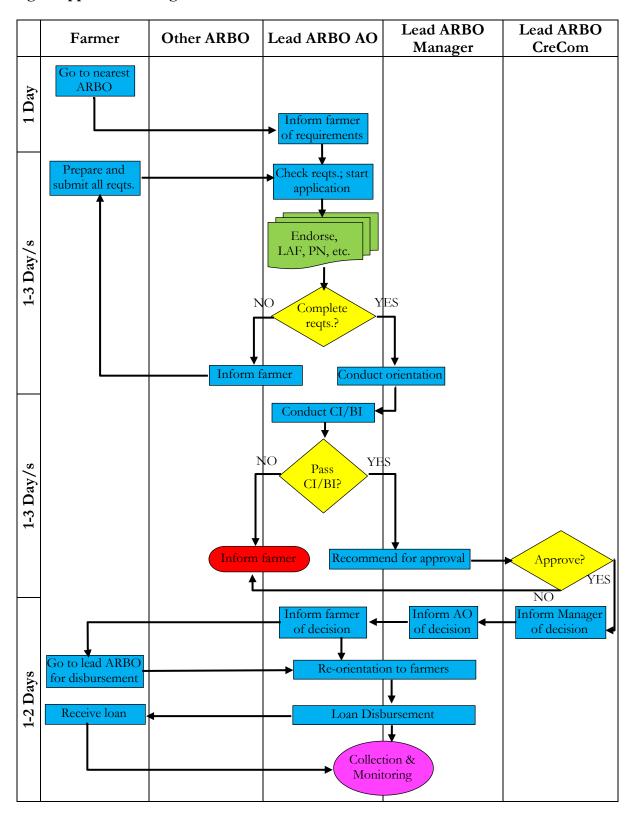

Agri-Support Financing: Other ARBO farmer-members

Agri-Support Financing: Other farmers in the ARC